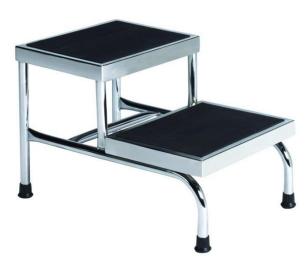

y**





## **Luxurious Emmergency Trolley**





#### **Instrument Trolley**

Stainless Steel



# **Instrument Trolley**

With two drawers





# **Dressing Trolley**

Stainless Steel



#### **Dressing Trolley**

With two drawers







#### **Dressing Trolley**

Without drawers



#### **Linen Trolley**

Waste Collecting Trolley



#### **Features:**

Steel frame with plastic coated Big bag for waster, include buffer system. Noiseless operation. With ABS plastic lid. Size 800x590x890 mm





Soiled Trolley
Waste Collecting Trolley

#### **Laundry Trolley**





#### **Bowl Stand Double**

Stainless Steel



#### **Bowl Stand Single**

Stainless Steel





#### **Surgeon Stool**

Stainless steel



#### **Nurse Stool**

Stainless steel





#### **Two Step Footstool**

Stainless steel



#### **Stainless steel Bucket**





#### **Blood Transfusion Chair**

Electric



#### **Blood Transfusion Chair**

Manually Operated





#### **Ambulance Stretcher**





#### **Patient Stretcher**

Stainless Steel | Adjustable height





#### **Hydraulic Patient Stretcher**

ABS | Adjustable height





#### **Mortuary Trolley**

Satinless Steel | Without cover



Satinless Steel | With cover





## **Hydraulic Mortuary Trolley**

Adjustable height





#### 4 Fold Ward Screen

Satinless Steel





# MOBILITY AIDS & EQUIPMENT







#### **Orthopaedic Steel Wheelchair**





#### **Standard Wheelchair**





#### **Commode Chair**



#### **Commode Chair**





# **Commode Chair**









#### **Toilet Raiser**



#### **Shower Chair**







#### Rollator





# Walker Aluminium