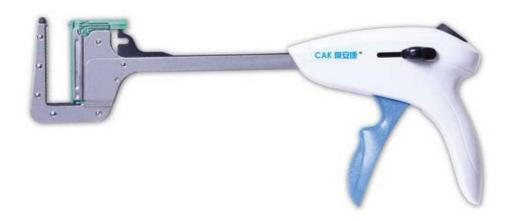

aluminium alloy side rails.





# **ABS Double Crank Hospital Bed**

Collapsible aluminium alloy side rails.





# **ABS Three Crank Hospital bed**

Manually controlled





# **Syringe for single use**

Three parts







# **Syringe for single use**

Two parts







## **Insulin syringes for single use**







# **Insulin pen injector**





#### **Infusion set**

(Basic style)





#### $\hbox{Medical Equipment} \ | \ Medlife$

#### **Infusion set**

(Light-Resistant)





#### **Burette Infusion set**





# **Enteral feeding bag**





#### **Intravenous Needle**





# Medical Equipment | Medlife Surgical Products



#### $\hbox{Medical Equipment} \ | \ Medlife$

# **Surgical Blades**





#### $\hbox{Medical Equipment } \mid \ M \ e \ d \ l \ i \ f \ e$

## **Linear Stapler**







## **Scalpels**





#### $\hbox{Medical Equipment} \ | \ Medlife$

#### **Trocar**





## **Linear Cutting stapler**





## **Cavity Cutting stapler**





# **MEDICAL KITS**



# **Assitant kit for general Anesthesia**

Single use





# **Anesthesia puncture kit**

Single use





#### **Dental instrument kit**

Single use





Medical Equipment | Medlife

MEDICAL DEVICE



# **WGI-1030 Infusion Pump**





#### **WGI-1020 Infusion Pump**





## **WGI-1010 Infusion Pump**





## **WGS-1020 Double Syringe Pump**





# **WGS-1010 Single Syringe Pump**





#### **ABS** bedside cabinet

With casters





#### **ABS & Steel bedside cabinet**





#### **Examination Bed**

Stainless steel



#### **Examination Bed**



# **Delivery/Gynaecological Couch**

Stainless Steel







##