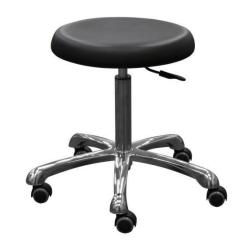

cine Trolley**



# **Luxurious Anaesthesia Trolley**





## **Luxurious Emmergency Trolley**





#### **Instrument Trolley**

Stainless Steel



# **Instrument Trolley**

With two drawers





# **Dressing Trolley**

Stainless Steel



#### **Dressing Trolley**

With two drawers







#### **Dressing Trolley**

Without drawers



#### **Linen Trolley**

Waste Collecting Trolley



#### **Features:**

Steel frame with plastic coated Big bag for waster, include buffer system. Noiseless operation. With ABS plastic lid. Size 800x590x890 mm





Soiled Trolley
Waste Collecting Trolley

#### **Laundry Trolley**





#### **Bowl Stand Double**

Stainless Steel



#### **Bowl Stand Single**

Stainless Steel





#### **Surgeon Stool**

Stainless steel



#### **Nurse Stool**

Stainless steel





#### **Two Step Footstool**

Stainless steel



#### **Stainless steel Bucket**





#### **Blood Transfusion Chair**

Electric



#### **Blood Transfusion Chair**

Manually Operated





#### **Ambulance Stretcher**





#### **Patient Stretcher**

Stainless Steel | Adjustable height





#### **Hydraulic Patient Stretcher**

ABS | Adjustable height





#### **Mortuary Trolley**

Satinless Steel | Without cover



Satinless Steel | With cover





## **Hydraulic Mortuary Trolley**

Adjustable height





#### 4 Fold Ward Screen

Satinless Steel





# MOBILITY AIDS & EQUIPMENT







#### **Orthopaedic Steel Wheelchair**





#### **Standard Wheelchair**





#### **Commode Chair**



#### **Commode Chair**





# **Commode Chair**









#### **Toilet Raiser**



#### **Shower Cha