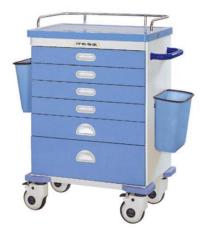

ngle use





#### **Dental instrument kit**

Single use





Medical Equipment | Medlife

MEDICAL DEVICE



# **WGI-1030 Infusion Pump**





#### **WGI-1020 Infusion Pump**





## **WGI-1010 Infusion Pump**





## **WGS-1020 Double Syringe Pump**





# **WGS-1010 Single Syringe Pump**





#### **ABS** bedside cabinet

With casters





#### **ABS & Steel bedside cabinet**





#### **Examination Bed**

Stainless steel



#### **Examination Bed**



# **Delivery/Gynaecological Couch**

Stainless Steel







## **Hydraulic Delivery Bed**

Hydraulic bed





# **Delivery Bed**

Electric







#### **Stainless Steel Infant Bed**

With casters



#### **Stainless Steel Baby Bed**

Single crank with casters





## **Stainless Steel Baby Bassinet**





# **Luxurious Medicine Trolley**



# **Luxurious Anaesthesia Trolley**





## **Luxurious Emmergency Trolley**





#### **Instrument Trolley**

Stainless Steel



# **Instrument Trolley**

With two drawers





# **Dressing Trolley**

Stainless Steel



#### **Dressing Trolley**

With two drawers







#### **Dressing Trolley**

Without drawers



#### **Linen Trolley**

Waste Collecting Trolley



#### **Features:**

Steel frame with plastic coated Big bag for waster, include buffer system. Noiseless operation. With ABS plastic lid. Size 800x590x890 mm





Soiled Trolley
Waste Collecting Trolley

#### **Laundry Trolley**





#### **Bowl Stand Double**

Stainless Steel



#### **Bowl Stand Single**

Stainless Steel





#### **Surgeon Stool**

Stainless steel



#### **Nurse Stool**

Stainless steel





#### **Two S