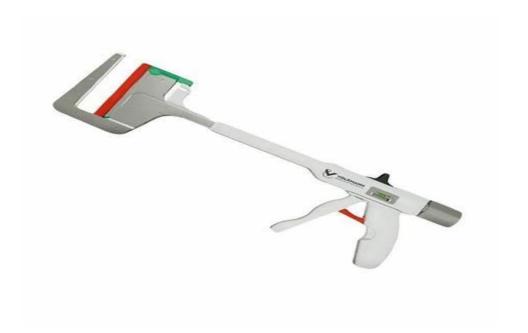

luminium alloy side rails.





# **ABS Double Crank Hospital Bed**

Collapsible aluminium alloy side rails.





# **ABS Three Crank Hospital bed**

Manually controlled





# **Syringe for single use**

Three parts







# **Syringe for single use**

Two parts







## **Insulin syringes for single use**







# **Insulin pen injector**





#### **Infusion set**

(Basic style)





#### $\hbox{Medical Equipment} \ | \ Medlife$

#### **Infusion set**

(Light-Resistant)





#### **Burette Infusion set**





# **Enteral feeding bag**





#### **Intravenous Needle**





# Medical Equipment | Medlife Surgical Products



#### $\hbox{Medical Equipment} \ | \ Medlife$

# **Surgical Blades**





#### $\hbox{Medical Equipment } \mid \ M \ e \ d \ l \ i \ f \ e$

## **Linear Stapler**







## **Scalpels**





#### $\hbox{Medical Equipment} \ | \ Medlife$

#### **Trocar**





## **Linear Cutting stapler**





## **Cavity Cutting stapler**





# **MEDICAL KITS**



# **Assitant kit for general Anesthesia**

Single use





# **Anesthesia puncture kit**

Single use





#### **Dental instrument kit**

Single use





Medical Equipment | Medlife

MEDICAL DEVICE



# **WGI-1030 Infusion Pump**





#### **WGI-1020 Infusion Pump**





## **WGI-1010 Infusion Pump**





## **WGS-1020 Double Syringe Pump**





# **WGS-1010 Single Syringe Pump**





#### **ABS** bedside cabinet

With casters





#### **ABS & Steel bedside cabinet**





#### **Examination Bed**

Stainless steel



#### **Examination Bed**



# **Delivery/Gynaecological Couch**

Stainless Steel







## *