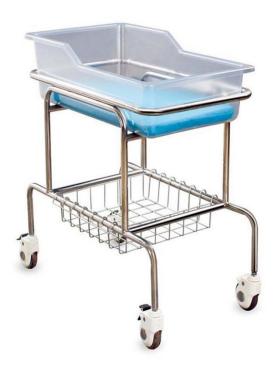

# **Anesthesia puncture kit**

Single use





#### **Dental instrument kit**

Single use





Medical Equipment | Medlife

MEDICAL DEVICE



# **WGI-1030 Infusion Pump**





#### **WGI-1020 Infusion Pump**





## **WGI-1010 Infusion Pump**





## **WGS-1020 Double Syringe Pump**





# **WGS-1010 Single Syringe Pump**





#### **ABS** bedside cabinet

With casters





#### **ABS & Steel bedside cabinet**





#### **Examination Bed**

Stainless steel



#### **Examination Bed**



# **Delivery/Gynaecological Couch**

Stainless Steel







## **Hydraulic Delivery Bed**

Hydraulic bed





# **Delivery Bed**

Electric







#### **Stainless Steel Infant Bed**

With casters



#### **Stainless Steel Baby Bed**

Single crank with casters





## **Stainless Steel Baby Bassinet**





# **Luxurious Medicine Trolley**



# **Luxurious Anaesthesia Trolley**





## **Luxurious Emmergency Trolley**





#### **Instrument Trolley**

Stainless Steel



# **Instrument Trolley**

With two drawers





# **Dressing Trolley**

Stainless Steel



#### **Dressing Trolley**

With two drawers







#### **Dressing Trolley**

Without drawers



#### **Linen Trolley**

Waste Collecting Trolley



#### **Features:**

Steel frame with plastic coated Big bag for waster, include buffer system. Noiseless operation. With ABS plastic lid. Size 800x590x890 mm





Soiled Trolley
Waste Collecting Trolley

#### **Laundry Trolley**





#### **Bowl Stand Double**

Stainless Steel



#### **Bowl Stand Single**

Stainless Steel





#### **Surgeon Stool**

Stainless steel



#### **Nurse Stoo