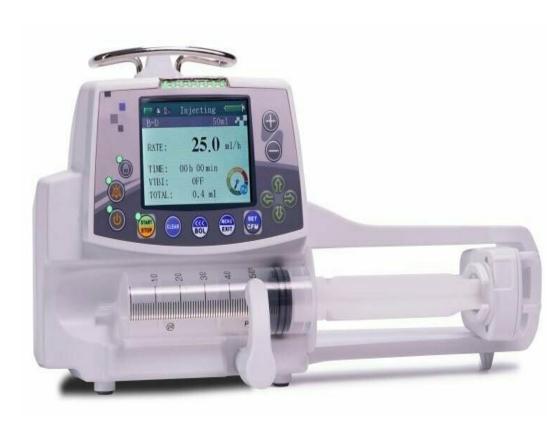

Needle**





# Medical Equipment | Medlife Surgical Products



#### $\hbox{Medical Equipment} \ | \ Medlife$

# **Surgical Blades**





#### $\hbox{Medical Equipment } \mid \ M \ e \ d \ l \ i \ f \ e$

## **Linear Stapler**







## **Scalpels**





#### $\hbox{Medical Equipment} \ | \ Medlife$

#### **Trocar**





## **Linear Cutting stapler**





## **Cavity Cutting stapler**





# **MEDICAL KITS**



# **Assitant kit for general Anesthesia**

Single use





# **Anesthesia puncture kit**

Single use





#### **Dental instrument kit**

Single use





Medical Equipment | Medlife

MEDICAL DEVICE



# **WGI-1030 Infusion Pump**





#### **WGI-1020 Infusion Pump**





## **WGI-1010 Infusion Pump**





## **WGS-1020 Double Syringe Pump**





# **WGS-1010 Single Syringe Pump**





#### **ABS** bedside cabinet

With casters





#### **ABS & Steel bedside cabinet**





#### **Examination Bed**

Stainless steel



#### **Examination Bed**



# **Delivery/Gynaecological Couch**

Stainless Steel







## **Hydraulic Delivery Bed**

Hydraulic bed





# **Delivery Bed**

Electric







#### **Stainless Steel Infant Bed**

With casters



#### **Stainless Steel Baby Bed**

Single crank with casters





## **Stainless Steel Baby Bassinet**





# **Luxurious Medicine Trolley**



# **Luxurious Anaesthesia Trolley**





## **Luxurious Emmergency Trolley**





#### **Instrument Trolley**

Stainless Steel



# **Instrument Trolley**

With two drawers





# **Dressing Trolley**

Stainless Steel



#### **Dressing Trolley**

With two drawers







#### **Dressing Tr