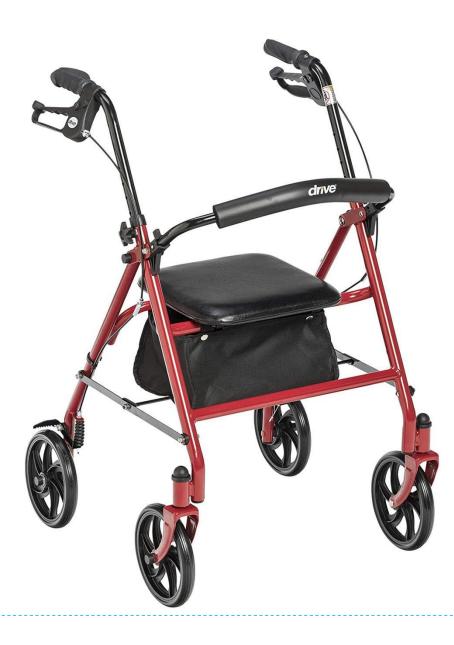

ol**

Stainless steel



#### **Stainless steel Bucket**





#### **Blood Transfusion Chair**

Electric



#### **Blood Transfusion Chair**

Manually Operated





#### **Ambulance Stretcher**





#### **Patient Stretcher**

Stainless Steel | Adjustable height





#### **Hydraulic Patient Stretcher**

ABS | Adjustable height





#### **Mortuary Trolley**

Satinless Steel | Without cover



Satinless Steel | With cover





## **Hydraulic Mortuary Trolley**

Adjustable height





#### 4 Fold Ward Screen

Satinless Steel





# MOBILITY AIDS & EQUIPMENT







#### **Orthopaedic Steel Wheelchair**





#### **Standard Wheelchair**





#### **Commode Chair**



#### **Commode Chair**





# **Commode Chair**









#### **Toilet Raiser**



#### **Shower Chair**







#### Rollator





# Walker Aluminium



# Walker

Aluminium







## **Walking Sticks**

Alluminium



# HOSPITAL MATTRESSES



## **Single Crank Mattress**

Mackintosh



#### **Hospital Mattress**

Canvas