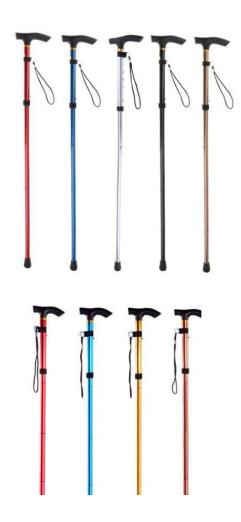

hair**

Electric



#### **Blood Transfusion Chair**

Manually Operated





#### **Ambulance Stretcher**





#### **Patient Stretcher**

Stainless Steel | Adjustable height





#### **Hydraulic Patient Stretcher**

ABS | Adjustable height





#### **Mortuary Trolley**

Satinless Steel | Without cover



Satinless Steel | With cover





## **Hydraulic Mortuary Trolley**

Adjustable height





#### 4 Fold Ward Screen

Satinless Steel





# MOBILITY AIDS & EQUIPMENT







#### **Orthopaedic Steel Wheelchair**





#### **Standard Wheelchair**





#### **Commode Chair**



#### **Commode Chair**





# **Commode Chair**









#### **Toilet Raiser**



#### **Shower Chair**







#### Rollator





# Walker Aluminium



# Walker

Aluminium







## **Walking Sticks**

Alluminium



# HOSPITAL MATTRESSES



## **Single Crank Mattress**

Mackintosh



#### **Hospital Mattress**

Canvas