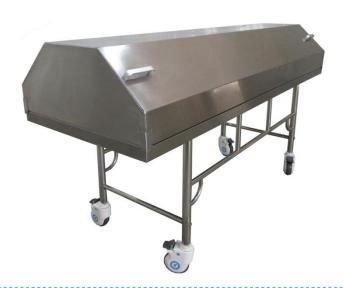

#### **Mortuary Trolley**

Satinless Steel | Without cover

Satinless Steel | With cover

## **Hydraulic Mortuary Trolley**

Adjustable height