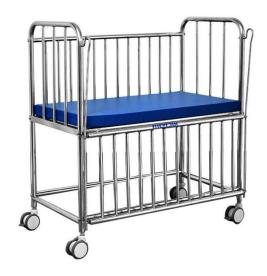

Cavity Cutting stapler**





# **MEDICAL KITS**



# **Assitant kit for general Anesthesia**

Single use





# **Anesthesia puncture kit**

Single use





#### **Dental instrument kit**

Single use





Medical Equipment | Medlife

MEDICAL DEVICE



# **WGI-1030 Infusion Pump**





#### **WGI-1020 Infusion Pump**





## **WGI-1010 Infusion Pump**





## **WGS-1020 Double Syringe Pump**





# **WGS-1010 Single Syringe Pump**





#### **ABS** bedside cabinet

With casters





#### **ABS & Steel bedside cabinet**





#### **Examination Bed**

Stainless steel



#### **Examination Bed**



# **Delivery/Gynaecological Couch**

Stainless Steel







## **Hydraulic Delivery Bed**

Hydraulic bed





# **Delivery Bed**

Electric







#### **Stainless Steel Infant Bed**

With casters



#### **Stainless Steel Baby Bed**

Single crank with casters





## **Stainless Steel Baby Bassinet**





# **Luxurious Medicine Trolley**



# **Luxurious Anaesthesia Trolley**





## **Luxurious Emmergency Trolley**





#### **Instrument Trolley**

Stainless Steel



# **Instrument Trolley**

With two drawers





# **Dressing Trolley**

Stainless Steel



#### **Dressing Trolley**

With two drawers







#### **Dressing Trolley**

Without drawers



#### **Linen Trolley**

Waste Collecting Trolley



#### **Features:**

Steel frame with plastic coated Big bag for waster, include buffer system. Noiseless operation. With ABS plastic lid. Size 800x590x890 mm





Soiled Trolley
Waste Collecting Trolley

#### **Laundry Trolley**





#### **Bowl Stand Double**

Stainless Steel



###