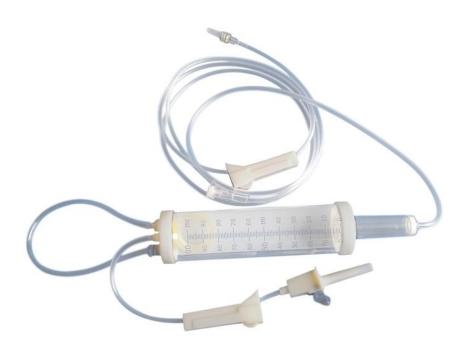

# **Syringe for single use**

Three parts

# **Syringe for single use**

Two parts