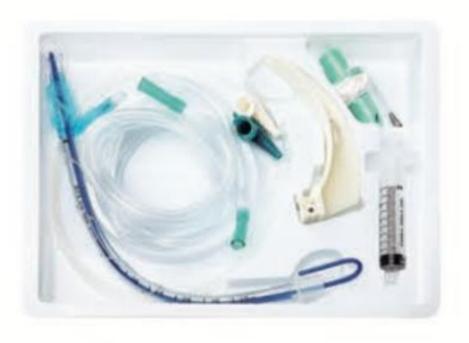

# **Assitant kit for general Anesthesia**

Single use

# **Anesthesia puncture kit**

Single use