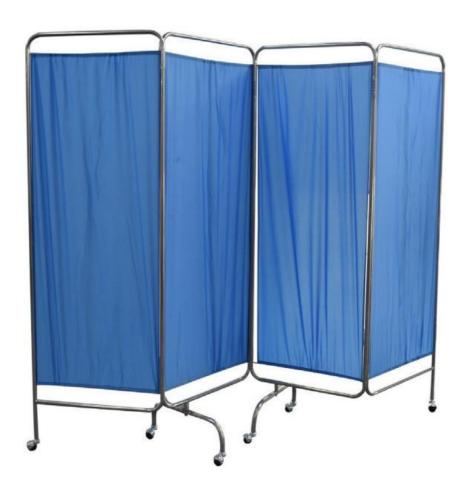

Trolley
Waste Collecting Trolley

#### **Laundry Trolley**





#### **Bowl Stand Double**

Stainless Steel



#### **Bowl Stand Single**

Stainless Steel





#### **Surgeon Stool**

Stainless steel



#### **Nurse Stool**

Stainless steel





#### **Two Step Footstool**

Stainless steel



#### **Stainless steel Bucket**





#### **Blood Transfusion Chair**

Electric



#### **Blood Transfusion Chair**

Manually Operated





#### **Ambulance Stretcher**





#### **Patient Stretcher**

Stainless Steel | Adjustable height





#### **Hydraulic Patient Stretcher**

ABS | Adjustable height





#### **Mortuary Trolley**

Satinless Steel | Without cover



Satinless Steel | With cover





## **Hydraulic Mortuary Trolley**

Adjustable height





#### 4 Fold Ward Screen

Satinless Steel





# MOBILITY AIDS & EQUIPMENT







#### **Orthopaedic Steel Wheelchair**





#### **Standard Wheelchair**





#### **Commode Chair**



#### **Commode Chair**





# **Commode Chair**









#### **Toilet Raiser**



#### **Shower Chair**







#### Rollator





# Walker Aluminium



# Walker

Aluminium







## **Walking Sticks**

Alluminium



# HOSPITAL MATTRESSES



## **Single Crank Mattress**

Mackintosh



#### **Hospital Mattress**

Canvas