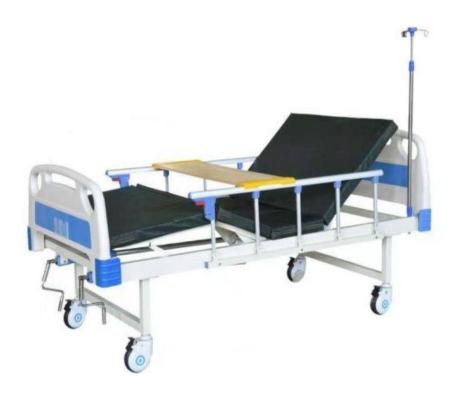

Medlife, New Rehema House, Westlands, Nairobi, Kenya

Mobile: 0721 325 902 Email: info@medlife.co.ke Website: www.medlife.co.ke

# Hospital Furniture Guide & Invalid Equipment





# **Stainless Steel Single Crank Bed**

Head and footboard





## **ABS Single Crank Hospital Bed**

Collapsible aluminium alloy side rails.





# **ABS Double Crank Hospital Bed**

Collapsible aluminium alloy side rails.





# **ABS Three Crank Hospital bed**

Manually controlled





# **Syringe for single use**

Three parts







# **Syringe for single use**

Two parts







## **Insulin syringes for single use**







# **Insulin pen injector**





#### **Infusion set**

(Basic style)





#### $\hbox{Medical Equipment} \ | \ Medlife$

#### **Infusion set**

(Light-Resistant)





#### **Burette Infusion set**





# **Enteral feeding bag**





#### **Intravenous Needle**





# Medical Equipment | Medlife Surgical Products



#### $\hbox{Medical Equipment} \ | \ Medlife$

# **Surgical Blades**





#### $\hbox{Medical Equipment } \mid \ M \ e \ d \ l \ i \ f \ e$

## **Linear Stapler**







## **Scalpels**





#### $\hbox{Medical Equipment} \ | \ Medlife$

#### **Trocar**





## **Linear Cutti