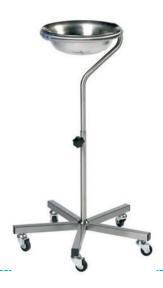

e crank with casters





## **Stainless Steel Baby Bassinet**





# **Luxurious Medicine Trolley**



# **Luxurious Anaesthesia Trolley**





## **Luxurious Emmergency Trolley**





#### **Instrument Trolley**

Stainless Steel



# **Instrument Trolley**

With two drawers





# **Dressing Trolley**

Stainless Steel



#### **Dressing Trolley**

With two drawers







#### **Dressing Trolley**

Without drawers



#### **Linen Trolley**

Waste Collecting Trolley



#### **Features:**

Steel frame with plastic coated Big bag for waster, include buffer system. Noiseless operation. With ABS plastic lid. Size 800x590x890 mm





Soiled Trolley
Waste Collecting Trolley

#### **Laundry Trolley**





#### **Bowl Stand Double**

Stainless Steel



#### **Bowl Stand Single**

Stainless Steel





#### **Surgeon Stool**

Stainless steel



#### **Nurse Stool**

Stainless steel





#### **Two Step Footstool**

Stainless steel



#### **Stainless steel Bucket**





#### **Blood Transfusion Chair**

Electric



#### **Blood Transfusion Chair**

Manually Operated





#### **Ambulance Stretcher**





#### **Patient Stretcher**

Stainless Steel | Adjustable height





#### **Hydraulic Patient Stretcher**

ABS | Adjustable height





#### **Mortuary Trolley**

Satinless Steel | Without cover



Satinless Steel | With cover





## **Hydraulic Mortuary Trolley**

Adjustable height





#### 4 Fold Ward Screen

Satinless Steel





# MOBILITY AIDS & EQUIPMENT







#### **Orthopaedic Steel Wheelchair**





#### **Standard Wheelchair**





#### **Commode Chair**



#### **Commode