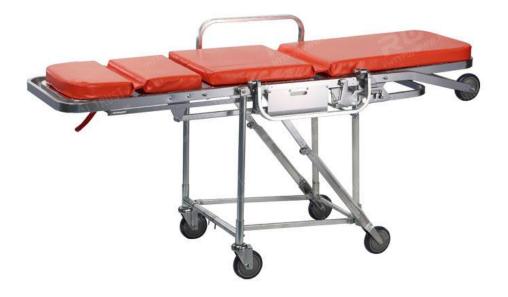

ainless Steel



#### **Dressing Trolley**

With two drawers







#### **Dressing Trolley**

Without drawers



#### **Linen Trolley**

Waste Collecting Trolley



#### **Features:**

Steel frame with plastic coated Big bag for waster, include buffer system. Noiseless operation. With ABS plastic lid. Size 800x590x890 mm





Soiled Trolley
Waste Collecting Trolley

#### **Laundry Trolley**





#### **Bowl Stand Double**

Stainless Steel



#### **Bowl Stand Single**

Stainless Steel





#### **Surgeon Stool**

Stainless steel



#### **Nurse Stool**

Stainless steel





#### **Two Step Footstool**

Stainless steel



#### **Stainless steel Bucket**





#### **Blood Transfusion Chair**

Electric



#### **Blood Transfusion Chair**

Manually Operated





#### **Ambulance Stretcher**





#### **Patient Stretcher**

Stainless Steel | Adjustable height





#### **Hydraulic Patient Stretcher**

ABS | Adjustable height





#### **Mortuary Trolley**

Satinless Steel | Without cover



Satinless Steel | With cover





## **Hydraulic Mortuary Trolley**

Adjustable height





#### 4 Fold Ward Screen

Satinless Steel





# MOBILITY AIDS & EQUIPMENT







#### **Orthopaedic Steel Wheelchair**





#### **Standard Wheelchair**





#### **Commode Chair**



#### **Commode Chair**





# **Commode Chair**









#### **Toilet Raiser**



#### **Shower Chair**







#### Rollator





# Walker Aluminium



# Walker

Aluminium







## **Walking Sticks**

Alluminium



# HOSPITAL MATTRESSES



## **Single Crank Mattress**

Mackintosh



#### **Hospital Mattress**

Canvas