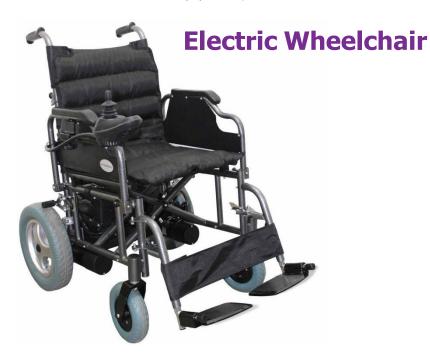

# **Laundry Trolley**





#### **Bowl Stand Double**

Stainless Steel



#### **Bowl Stand Single**

Stainless Steel





#### **Surgeon Stool**

Stainless steel



#### **Nurse Stool**

Stainless steel





#### **Two Step Footstool**

Stainless steel



#### **Stainless steel Bucket**





#### **Blood Transfusion Chair**

Electric



#### **Blood Transfusion Chair**

Manually Operated





#### **Ambulance Stretcher**





#### **Patient Stretcher**

Stainless Steel | Adjustable height





#### **Hydraulic Patient Stretcher**

ABS | Adjustable height





#### **Mortuary Trolley**

Satinless Steel | Without cover



Satinless Steel | With cover





## **Hydraulic Mortuary Trolley**

Adjustable height





#### 4 Fold Ward Screen

Satinless Steel





# MOBILITY AIDS & EQUIPMENT







#### **Orthopaedic Steel Wheelchair**





#### **Standard Wheelchair**





#### **Commode Chair**



#### **Commode Chair**





# **Commode Chair**









#### **Toilet Raiser**



#### **Shower Chair**







#### Rollator





# Walker Aluminium



# Walker

Aluminium







## **Walking Sticks**

Alluminium



# HOSPITAL MATTRESSES



## **Single Crank Mattress**

Mackintosh



#### **Hospital Mattress**

Canvas