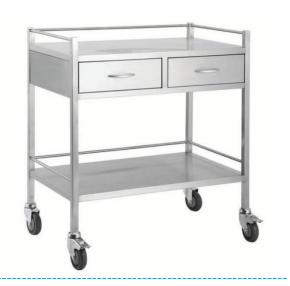

## **WGI-1010 Infusion Pump**





## **WGS-1020 Double Syringe Pump**





# **WGS-1010 Single Syringe Pump**





#### **ABS** bedside cabinet

With casters





#### **ABS & Steel bedside cabinet**





#### **Examination Bed**

Stainless steel



#### **Examination Bed**



# **Delivery/Gynaecological Couch**

Stainless Steel







## **Hydraulic Delivery Bed**

Hydraulic bed





# **Delivery Bed**

Electric







#### **Stainless Steel Infant Bed**

With casters



#### **Stainless Steel Baby Bed**

Single crank with casters





## **Stainless Steel Baby Bassinet**





# **Luxurious Medicine Trolley**



# **Luxurious Anaesthesia Trolley**





## **Luxurious Emmergency Trolley**





#### **Instrument Trolley**

Stainless Steel



# **Instrument Trolley**

With two drawers





# **Dressing Trolley**

Stainless Steel



#### **Dressing Trolley**

With two drawers







#### **Dressing Trolley**

Without drawers



#### **Linen Trolley**

Waste Collecting Trolley



#### **Features:**

Steel frame with plastic coated Big bag for waster, include buffer system. Noiseless operation. With ABS plastic lid. Size 800x590x890 mm





Soiled Trolley
Waste Collecting Trolley

#### **Laundry Trolley**





#### **Bowl Stand Double**

Stainless Steel



#### **Bowl Stand Single**

Stainless Steel





#### **Surgeon Stool**

Stainless steel



#### **Nurse Stool**

Stainless steel





#### **Two Step Footstool**

Stainless steel



#### **Stainless steel Bucket**





#### **Blood Transfusion Chair**

Electric



#### **Blood Transfusion Chair**

Manually Operated