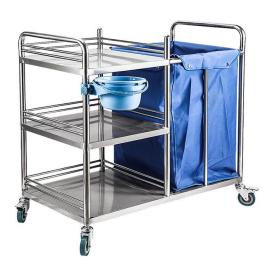

#### **Stainless Steel Infant Bed**

With casters



#### **Stainless Steel Baby Bed**

Single crank with casters





## **Stainless Steel Baby Bassinet**





# **Luxurious Medicine Trolley**



# **Luxurious Anaesthesia Trolley**





## **Luxurious Emmergency Trolley**





#### **Instrument Trolley**

Stainless Steel



# **Instrument Trolley**

With two drawers





# **Dressing Trolley**

Stainless Steel



#### **Dressing Trolley**

With two drawers







#### **Dressing Trolley**

Without drawers



#### **Linen Trolley**

Waste Collecting Trolley



#### **Features:**

Steel frame with plastic coated Big bag for waster, include buffer system. Noiseless operation. With ABS plastic lid. Size 800x590x890 mm





Soiled Trolley
Waste Collecting Trolley

#### **Laundry Trolley**





#### **Bowl Stand Double**

Stainless Steel



#### **Bowl Stand Single**

Stainless Steel





#### **Surgeon Stool**

Stainless steel



#### **Nurse Stool**

Stainless steel





#### **Two Step Footstool**

Stainless steel



#### **Stainless steel Bucket**





#### **Blood Transfusion Chair**

Electric



#### **Blood Transfusion Chair**

Manually Operated





#### **Ambulance Stretcher**





#### **Patient Stretcher**

Stainless Steel | Adjustable height





#### **Hydraulic Patient Stretcher**

ABS | Adjustable height





#### **Mortuary Trolley**

Satinless Steel | Without cover



Satinless Steel | With cover





## **Hydraulic Mortuary Trolley**

Adjustable height





#### 4 Fold Ward Screen

Satinless Steel





# MOBILITY AIDS & EQUIPMENT







#### **Orthopaedic St