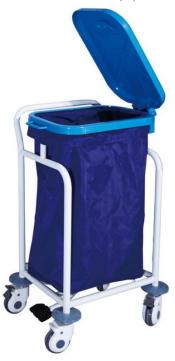

#### **Features:**

Steel frame with plastic coated Big bag for waster, include buffer system. Noiseless operation. With ABS plastic lid. Size 800x590x890 mm

Soiled Trolley
Waste Collecting Trolley