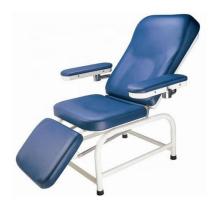

rs





# **Dressing Trolley**

Stainless Steel



#### **Dressing Trolley**

With two drawers







#### **Dressing Trolley**

Without drawers



#### **Linen Trolley**

Waste Collecting Trolley



#### **Features:**

Steel frame with plastic coated Big bag for waster, include buffer system. Noiseless operation. With ABS plastic lid. Size 800x590x890 mm





Soiled Trolley
Waste Collecting Trolley

#### **Laundry Trolley**





#### **Bowl Stand Double**

Stainless Steel



#### **Bowl Stand Single**

Stainless Steel





#### **Surgeon Stool**

Stainless steel



#### **Nurse Stool**

Stainless steel





#### **Two Step Footstool**

Stainless steel



#### **Stainless steel Bucket**





#### **Blood Transfusion Chair**

Electric



#### **Blood Transfusion Chair**

Manually Operated





#### **Ambulance Stretcher**





#### **Patient Stretcher**

Stainless Steel | Adjustable height





#### **Hydraulic Patient Stretcher**

ABS | Adjustable height





#### **Mortuary Trolley**

Satinless Steel | Without cover



Satinless Steel | With cover





## **Hydraulic Mortuary Trolley**

Adjustable height





#### 4 Fold Ward Screen

Satinless Steel





# MOBILITY AIDS & EQUIPMENT







#### **Orthopaedic Steel Wheelchair**





#### **Standard Wheelchair**





#### **Commode Chair**



#### **Commode Chair**





# **Commode Chair**









#### **Toilet Raiser**



#### **Shower Chair**







#### Rollator





# Walker Aluminium



# Walker

Aluminium







## **Walking Sticks**

Alluminium



# HOSPITAL MATTRESSES



## **Single Crank Mattress**

Mackintosh



##