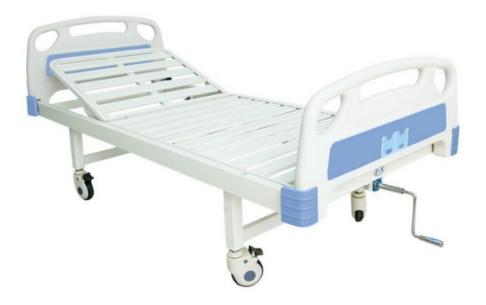

Medlife, New Rehema House, Westlands, Nairobi, Kenya

Mobile: 0721 325 902 Email: info@medlife.co.ke Website: www.medlife.co.ke

# Hospital Furniture Guide & Invalid Equipment





# **Stainless Steel Single Crank Bed**

Head and footboard





## **ABS Single Crank Hospital Bed**

Collapsible aluminium alloy side rails.





# **ABS Double Crank Hospital Bed**

Collapsible aluminium alloy side rails.





# **ABS Three Crank Hospital bed**

Manually controlled





# **Syringe for single use**

Three parts







# **Syringe for single use**

Two parts







## **Insulin syringes for single use**







# **Insulin pen injector**





#### **Infusion set**

(Basic style)





#### $\hbox{Medical Equipment} \ | \ Medlife$

#### **Infusion set**

(Light-Resistant)





#### **Burette Infusion set**





# **Enteral feeding bag**





#### **Intravenous Needle**





# Medical Equipment | Medlife Surgical Products



#### $\hbox{Medical Equipment} \ | \ Medlife$

# **Surgical Blades**





#### $\hbox{Medical Equipment } \mid \ M \ e \ d \ l \ i \ f \ e$

## **Linear Stapler**







## **Scalpels**





###