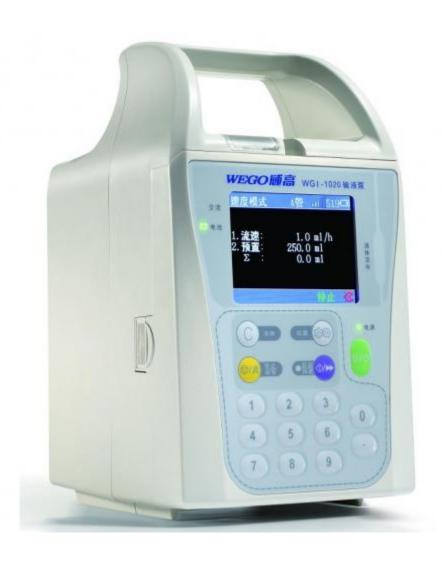

set**

(Light-Resistant)





#### **Burette Infusion set**





# **Enteral feeding bag**





#### **Intravenous Needle**





# Medical Equipment | Medlife Surgical Products



#### $\hbox{Medical Equipment} \ | \ Medlife$

# **Surgical Blades**





#### $\hbox{Medical Equipment } \mid \ M \ e \ d \ l \ i \ f \ e$

## **Linear Stapler**







## **Scalpels**





#### $\hbox{Medical Equipment} \ | \ Medlife$

#### **Trocar**





## **Linear Cutting stapler**





## **Cavity Cutting stapler**





# **MEDICAL KITS**



# **Assitant kit for general Anesthesia**

Single use





# **Anesthesia puncture kit**

Single use





#### **Dental instrument kit**

Single use





Medical Equipment | Medlife

MEDICAL DEVICE



# **WGI-1030 Infusion Pump**





#### **WGI-1020 Infusion Pump**





## **WGI-1010 Infusion Pump**





## **WGS-1020 Double Syringe Pump**





# **WGS-1010 Single Syringe Pump**





#### **ABS** bedside cabinet

With casters





#### **ABS & Steel bedside cabinet**





#### **Examination Bed**

Stainless steel



#### **Examination Bed**



# **Delivery/Gynaecological Couch**

Stainless Steel







## **Hydraulic Delivery Bed**

Hydraulic bed





# **Delivery Bed**

Electric







#### **Stainless Steel Infant Bed**

With casters



#### **Stainless Steel Baby Bed**

Single crank with casters





## **Stainless Steel Baby Bassinet**





# **Luxurious Medicine Trolley**



# **Luxurious Anaesthesia Trolley**





## **Luxurious Emmergency Trolley**





#### **Instrument Trolley**

Stainless Steel



# **Instrument Trolley**

With two drawers