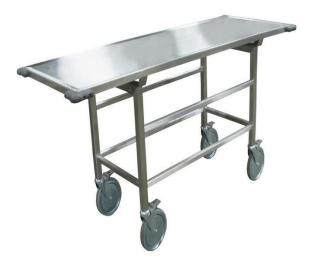

#### **Mortuary Trolley**

Satinless Steel | Without cover

Satinless Steel | With cover