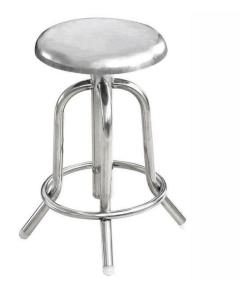

l Baby Bassinet**





# **Luxurious Medicine Trolley**



# **Luxurious Anaesthesia Trolley**





## **Luxurious Emmergency Trolley**





#### **Instrument Trolley**

Stainless Steel



# **Instrument Trolley**

With two drawers





# **Dressing Trolley**

Stainless Steel



#### **Dressing Trolley**

With two drawers







#### **Dressing Trolley**

Without drawers



#### **Linen Trolley**

Waste Collecting Trolley



#### **Features:**

Steel frame with plastic coated Big bag for waster, include buffer system. Noiseless operation. With ABS plastic lid. Size 800x590x890 mm





Soiled Trolley
Waste Collecting Trolley

#### **Laundry Trolley**





#### **Bowl Stand Double**

Stainless Steel



#### **Bowl Stand Single**

Stainless Steel





#### **Surgeon Stool**

Stainless steel



#### **Nurse Stool**

Stainless steel





#### **Two Step Footstool**

Stainless steel



#### **Stainless steel Bucket**





#### **Blood Transfusion Chair**

Electric



#### **Blood Transfusion Chair**

Manually Operated





#### **Ambulance Stretcher**





#### **Patient Stretcher**

Stainless Steel | Adjustable height





#### **Hydraulic Patient Stretcher**

ABS | Adjustable height





#### **Mortuary Trolley**

Satinless Steel | Without cover



Satinless Steel | With cover





## **Hydraulic Mortuary Trolley**

Adjustable height





#### 4 Fold Ward Screen

Satinless Steel





# MOBILITY AIDS & EQUIPMENT







#### **Orthopaedic Steel Wheelchair**





#### **Standard Wheelchair**





#### **Commode Chair**



#### **Commode Chair**





# **Commode Chair**









##