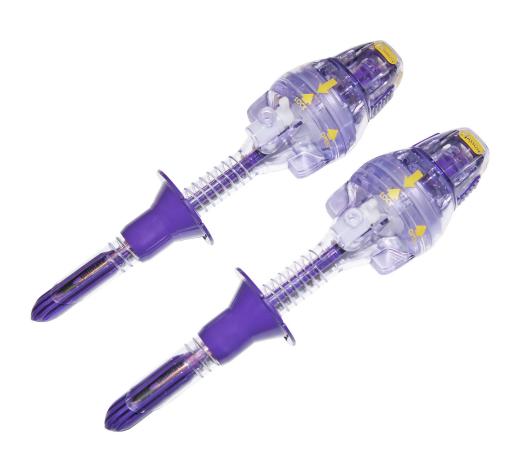

m alloy side rails.





# **ABS Three Crank Hospital bed**

Manually controlled





# **Syringe for single use**

Three parts







# **Syringe for single use**

Two parts







## **Insulin syringes for single use**







# **Insulin pen injector**





#### **Infusion set**

(Basic style)





#### $\hbox{Medical Equipment} \ | \ Medlife$

#### **Infusion set**

(Light-Resistant)





#### **Burette Infusion set**





# **Enteral feeding bag**





#### **Intravenous Needle**





# Medical Equipment | Medlife Surgical Products



#### $\hbox{Medical Equipment} \ | \ Medlife$

# **Surgical Blades**





#### $\hbox{Medical Equipment } \mid \ M \ e \ d \ l \ i \ f \ e$

## **Linear Stapler**







## **Scalpels**





#### $\hbox{Medical Equipment} \ | \ Medlife$

#### **Trocar**





## **Linear Cutting stapler**





## **Cavity Cutting stapler**





# **MEDICAL KITS**



# **Assitant kit for general Anesthesia**

Single use





# **Anesthesia puncture kit**

Single use





#### **Dental instrument kit**

Single use





Medical Equipment | Medlife

MEDICAL DEVICE



# **WGI-1030 Infusion Pump**





#### **WGI-1020 Infusion Pump**





## **WGI-1010 Infusion Pump**





## **WGS-1020 Double Syringe Pump**





# **WGS-1010 Single Syringe Pump**





#### **ABS** bedside cabinet

With casters





#### **ABS & Steel bedside cabinet**





#### **Examination Bed**

Stainless steel



#### **Examination Bed**



# **Delivery/Gynaecological Couch**

Stainless Steel







## **Hydraulic Delivery Bed**

Hydraulic bed





# **Delivery Bed**

Electric







#### **