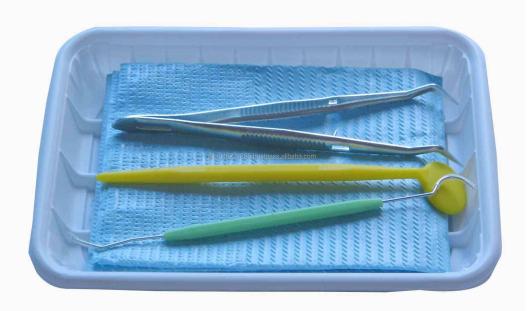

#### **Dental instrument kit**

Single use

Medical Equipment | Medlife

MEDICAL DEVICE