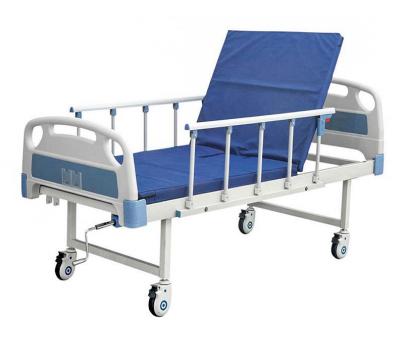

Medlife, New Rehema House, Westlands, Nairobi, Kenya

Mobile: 0721 325 902 Email: info@medlife.co.ke Website: www.medlife.co.ke

# Hospital Furniture Guide & Invalid Equipment





# **Stainless Steel Single Crank Bed**

Head and footboard





## **ABS Single Crank Hospital Bed**

Collapsible aluminium alloy side rails.





# **ABS Double Crank Hospital Bed**

Collapsible aluminium alloy side rails.





# **ABS Three Crank Hospital bed**

Manually controlled





# **Syringe for single use**

Three parts







# **Syringe for single use**

Two parts







## **Insulin syringes for single use**







# **Insulin pen injector**





#### **Infusion set**

(Basic style)





#### $\hbox{Medical Equipment} \ | \ Medlife$

#### **Infusion set**

(Light-Resistant)





#### **Burette Infusion set**





# **Enteral feeding bag**





#### **Intravenous Needle**





# Medical Equipment | Medlife Surgical Products



#### $\hbox{Medical Equipment} \ | \ Medlife$

# **Surgical Blades**





#### $\hbox{Medical Equipment } \mid