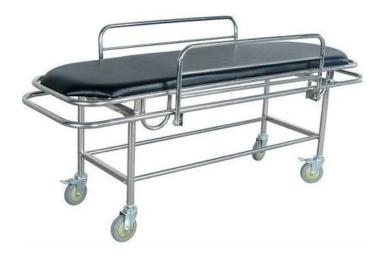

### **Dressing Trolley**

Without drawers



#### **Linen Trolley**

Waste Collecting Trolley



#### **Features:**

Steel frame with plastic coated Big bag for waster, include buffer system. Noiseless operation. With ABS plastic lid. Size 800x590x890 mm





Soiled Trolley
Waste Collecting Trolley

#### **Laundry Trolley**





#### **Bowl Stand Double**

Stainless Steel



#### **Bowl Stand Single**

Stainless Steel





#### **Surgeon Stool**

Stainless steel



#### **Nurse Stool**

Stainless steel





#### **Two Step Footstool**

Stainless steel



#### **Stainless steel Bucket**





#### **Blood Transfusion Chair**

Electric



#### **Blood Transfusion Chair**

Manually Operated





#### **Ambulance Stretcher**





#### **Patient Stretcher**

Stainless Steel | Adjustable height





#### **Hydraulic Patient Stretcher**

ABS | Adjustable height





#### **Mortuary Trolley**

Satinless Steel | Without cover



Satinless Steel | With cover





## **Hydraulic Mortuary Trolley**

Adjustable height





#### 4 Fold Ward Screen

Satinless Steel





# MOBILITY AIDS & EQUIPMENT







#### **Orthopaedic Steel Wheelchair**





#### **Standard Wheelchair**





#### **Commode Chair**



#### **Commode Chair**





# **Commode Chair**









#### **Toilet Raiser**



#### **Shower Chair**







#### Rollator





# Walker Aluminium



# Walker

Aluminium







## **Walking Sticks**

Alluminium



# HOSPITAL MATTRESSES



## **Single Crank Mattress**

Mackintosh



#### **Hospital Mattress**

Canvas