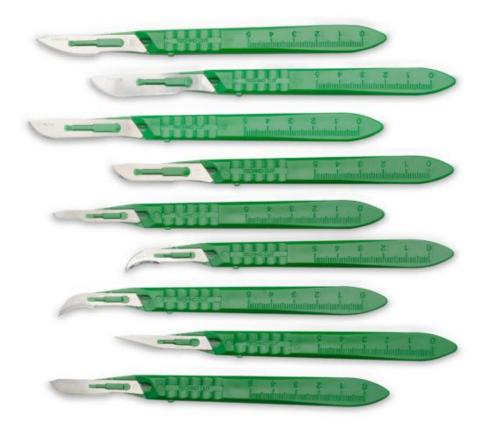

ails.





# **ABS Double Crank Hospital Bed**

Collapsible aluminium alloy side rails.





# **ABS Three Crank Hospital bed**

Manually controlled





# **Syringe for single use**

Three parts







# **Syringe for single use**

Two parts







## **Insulin syringes for single use**







# **Insulin pen injector**





#### **Infusion set**

(Basic style)





#### $\hbox{Medical Equipment} \ | \ Medlife$

#### **Infusion set**

(Light-Resistant)





#### **Burette Infusion set**





# **Enteral feeding bag**





#### **Intravenous Needle**





# Medical Equipment | Medlife Surgical Products



#### $\hbox{Medical Equipment} \ | \ Medlife$

# **Surgical Blades**





#### $\hbox{Medical Equipment } \mid \ M \ e \ d \ l \ i \ f \ e$

## **Linear Stapler**







## **Scalpels**





#### $\hbox{Medical Equipment} \ | \ Medlife$

#### **Trocar**





## **Linear Cutting stapler**





## **Cavity Cutting stapler**





# **MEDICAL KITS**



# **Assitant kit for general Anesthesia**

Single use





# **Anesthesia puncture kit**

Single use





#### **Dental instrument kit**

Single use





Medical Equipment | Medlife

MEDICAL DEVICE



# **WGI-1030 Infusion Pump**





#### **WGI-1020 Infusion Pump**





## **WGI-1010 Infusion Pump**





## **WGS-1020 Double Syringe Pump**





# **WGS-1010 Single Syringe Pump**





#### **ABS** bedside cabinet

With casters





#### **ABS & Steel bedside cabinet**





#### **Examination Bed**

Stainless steel



#### **Examination Bed**



# **Delivery/Gynaecological Couch**

Stainless Steel







## **Hydraulic Delivery B