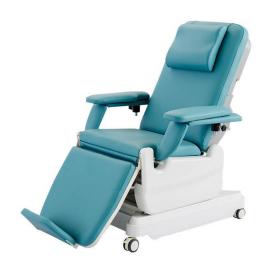

nless Steel



# **Instrument Trolley**

With two drawers





# **Dressing Trolley**

Stainless Steel



#### **Dressing Trolley**

With two drawers







#### **Dressing Trolley**

Without drawers



#### **Linen Trolley**

Waste Collecting Trolley



#### **Features:**

Steel frame with plastic coated Big bag for waster, include buffer system. Noiseless operation. With ABS plastic lid. Size 800x590x890 mm





Soiled Trolley
Waste Collecting Trolley

#### **Laundry Trolley**





#### **Bowl Stand Double**

Stainless Steel



#### **Bowl Stand Single**

Stainless Steel





#### **Surgeon Stool**

Stainless steel



#### **Nurse Stool**

Stainless steel





#### **Two Step Footstool**

Stainless steel



#### **Stainless steel Bucket**





#### **Blood Transfusion Chair**

Electric



#### **Blood Transfusion Chair**

Manually Operated





#### **Ambulance Stretcher**





#### **Patient Stretcher**

Stainless Steel | Adjustable height





#### **Hydraulic Patient Stretcher**

ABS | Adjustable height





#### **Mortuary Trolley**

Satinless Steel | Without cover



Satinless Steel | With cover





## **Hydraulic Mortuary Trolley**

Adjustable height





#### 4 Fold Ward Screen

Satinless Steel





# MOBILITY AIDS & EQUIPMENT







#### **Orthopaedic Steel Wheelchair**





#### **Standard Wheelchair**





#### **Commode Chair**



#### **Commode Chair**





# **Commode Chair**









#### **Toilet Raiser**



#### **Shower Chair**







#### Rollator





# Walker Aluminium



# Walker

Aluminium







## **Walking Sticks**

Alluminium



# HOSPITAL MATTR