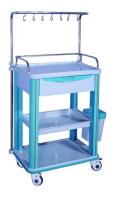

kit**

Single use





Medical Equipment | Medlife

MEDICAL DEVICE



# **WGI-1030 Infusion Pump**





#### **WGI-1020 Infusion Pump**





## **WGI-1010 Infusion Pump**





## **WGS-1020 Double Syringe Pump**





# **WGS-1010 Single Syringe Pump**





#### **ABS** bedside cabinet

With casters





#### **ABS & Steel bedside cabinet**





#### **Examination Bed**

Stainless steel



#### **Examination Bed**



# **Delivery/Gynaecological Couch**

Stainless Steel







## **Hydraulic Delivery Bed**

Hydraulic bed





# **Delivery Bed**

Electric







#### **Stainless Steel Infant Bed**

With casters



#### **Stainless Steel Baby Bed**

Single crank with casters





## **Stainless Steel Baby Bassinet**





# **Luxurious Medicine Trolley**



# **Luxurious Anaesthesia Trolley**





## **Luxurious Emmergency Trolley**





#### **Instrument Trolley**

Stainless Steel



# **Instrument Trolley**

With two drawers





# **Dressing Trolley**

Stainless Steel



#### **Dressing Trolley**

With two drawers







#### **Dressing Trolley**

Without drawers



#### **Linen Trolley**

Waste Collecting Trolley



#### **Features:**

Steel frame with plastic coated Big bag for waster, include buffer system. Noiseless operation. With ABS plastic lid. Size 800x590x890 mm





Soiled Trolley
Waste Collecting Trolley

#### **Laundry Trolley**





#### **Bowl Stand Double**

Stainless Steel



#### **Bowl Stand Single**

Stainless Steel





#### **Surgeon Stool**

Stainless steel



#### **Nurse Stool**

Stainless steel





#### **Two Step Footstool**

Stainless steel



###