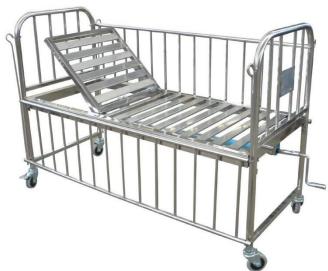

kit for general Anesthesia**

Single use





# **Anesthesia puncture kit**

Single use





#### **Dental instrument kit**

Single use





Medical Equipment | Medlife

MEDICAL DEVICE



# **WGI-1030 Infusion Pump**





#### **WGI-1020 Infusion Pump**





## **WGI-1010 Infusion Pump**





## **WGS-1020 Double Syringe Pump**





# **WGS-1010 Single Syringe Pump**





#### **ABS** bedside cabinet

With casters





#### **ABS & Steel bedside cabinet**





#### **Examination Bed**

Stainless steel



#### **Examination Bed**



# **Delivery/Gynaecological Couch**

Stainless Steel







## **Hydraulic Delivery Bed**

Hydraulic bed





# **Delivery Bed**

Electric







#### **Stainless Steel Infant Bed**

With casters



#### **Stainless Steel Baby Bed**

Single crank with casters





## **Stainless Steel Baby Bassinet**





# **Luxurious Medicine Trolley**



# **Luxurious Anaesthesia Trolley**





## **Luxurious Emmergency Trolley**





#### **Instrument Trolley**

Stainless Steel



# **Instrument Trolley**

With two drawers





# **Dressing Trolley**

Stainless Steel



#### **Dressing Trolley**

With two drawers







#### **Dressing Trolley**

Without drawers



#### **Linen Trolley**

Waste Collecting Trolley



#### **Features:**

Steel frame with plastic coated Big bag for waster, include buffer system. Noiseless operation. With ABS plastic lid. Size 800x590x890 mm





Soiled Trolley
Waste Collecting Trolley

#### **Laundry Trolley**





#### **Bowl Stand Double**

Stainless Steel



#### **Bowl Stand Single**

Stainless Steel





#### **Surgeon Sto