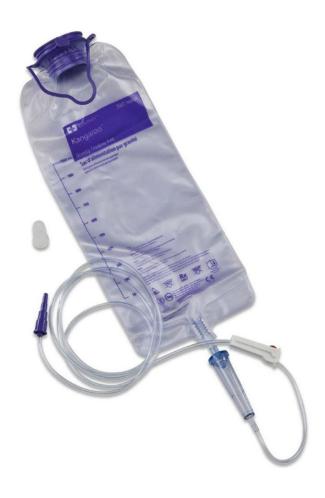

obi, Kenya

Mobile: 0721 325 902 Email: info@medlife.co.ke Website: www.medlife.co.ke

# Hospital Furniture Guide & Invalid Equipment





# **Stainless Steel Single Crank Bed**

Head and footboard





## **ABS Single Crank Hospital Bed**

Collapsible aluminium alloy side rails.





# **ABS Double Crank Hospital Bed**

Collapsible aluminium alloy side rails.





# **ABS Three Crank Hospital bed**

Manually controlled





# **Syringe for single use**

Three parts







# **Syringe for single use**

Two parts







## **Insulin syringes for single use**







# **Insulin pen injector**





#### **Infusion set**

(Basic style)





#### $\hbox{Medical Equipment} \ | \ Medlife$

#### **Infusion set**

(Light-Resistant)





#### **Burette Infusion set**





# **Enteral feeding bag**





#### **Intravenous Needle**





# Medical Equipment | Medlife Surgical Products



#### $\hbox{Medical Equipment} \ | \ Medlife$

# **Surgical Blades**





#### $\hbox{Medical Equipment } \mid \ M \ e \ d \ l \ i \ f \ e$

## **Linear Stapler**







## **Scalpels**





#### $\hbox{Medical Equipment} \ | \ Medlife$

#### **Trocar**





## **Linear Cutting stapler**





## **Cavity Cutting stapler**





# **MEDICAL KITS**



# **Assitant kit for general Anesthesia**

Single use





# **Anesthesia puncture kit**

Single use





#### **Dental instrument kit**

Single use





Medical Equipment | Medlife

MEDICAL DEVICE



# **WGI-1030 Infusion Pump**





#### **WGI-1020 Infusion Pump**





## **WGI-1010 Infusion Pump**





## **WGS-1020 Double Syringe Pump**





# **WGS-1010