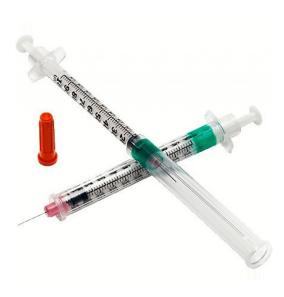

# **Syringe for single use**

Three parts

# **Syringe for single use**

Two parts