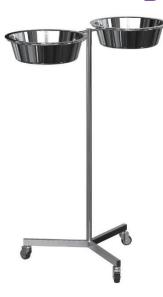

ers



#### **Stainless Steel Baby Bed**

Single crank with casters





## **Stainless Steel Baby Bassinet**





# **Luxurious Medicine Trolley**



# **Luxurious Anaesthesia Trolley**





## **Luxurious Emmergency Trolley**





#### **Instrument Trolley**

Stainless Steel



# **Instrument Trolley**

With two drawers





# **Dressing Trolley**

Stainless Steel



#### **Dressing Trolley**

With two drawers







#### **Dressing Trolley**

Without drawers



#### **Linen Trolley**

Waste Collecting Trolley



#### **Features:**

Steel frame with plastic coated Big bag for waster, include buffer system. Noiseless operation. With ABS plastic lid. Size 800x590x890 mm





Soiled Trolley
Waste Collecting Trolley

#### **Laundry Trolley**





#### **Bowl Stand Double**

Stainless Steel



#### **Bowl Stand Single**

Stainless Steel





#### **Surgeon Stool**

Stainless steel



#### **Nurse Stool**

Stainless steel





#### **Two Step Footstool**

Stainless steel



#### **Stainless steel Bucket**





#### **Blood Transfusion Chair**

Electric



#### **Blood Transfusion Chair**

Manually Operated





#### **Ambulance Stretcher**





#### **Patient Stretcher**

Stainless Steel | Adjustable height





#### **Hydraulic Patient Stretcher**

ABS | Adjustable height





#### **Mortuary Trolley**

Satinless Steel | Without cover



Satinless Steel | With cover





## **Hydraulic Mortuary Trolley**

Adjustable height





#### 4 Fold Ward Screen

Satinless Steel





# MOBILITY AIDS & EQUIPMENT







#### **Orthopaedic Steel Wheelchair**





#### **Standard Wheelchair*