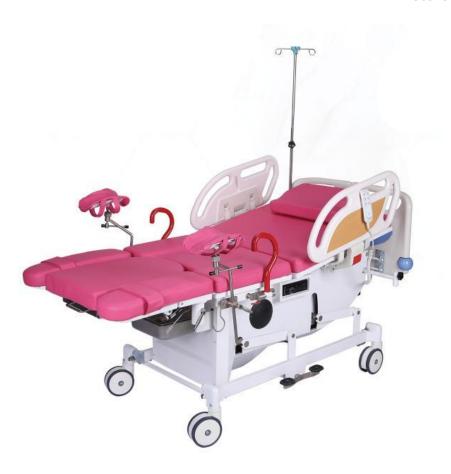

**Trocar**





## **Linear Cutting stapler**





## **Cavity Cutting stapler**





# **MEDICAL KITS**



# **Assitant kit for general Anesthesia**

Single use





# **Anesthesia puncture kit**

Single use





#### **Dental instrument kit**

Single use





Medical Equipment | Medlife

MEDICAL DEVICE



# **WGI-1030 Infusion Pump**





#### **WGI-1020 Infusion Pump**





## **WGI-1010 Infusion Pump**





## **WGS-1020 Double Syringe Pump**





# **WGS-1010 Single Syringe Pump**





#### **ABS** bedside cabinet

With casters





#### **ABS & Steel bedside cabinet**





#### **Examination Bed**

Stainless steel



#### **Examination Bed**



# **Delivery/Gynaecological Couch**

Stainless Steel







## **Hydraulic Delivery Bed**

Hydraulic bed





# **Delivery Bed**

Electric







#### **Stainless Steel Infant Bed**

With casters



#### **Stainless Steel Baby Bed**

Single crank with casters





## **Stainless Steel Baby Bassinet**





# **Luxurious Medicine Trolley**



# **Luxurious Anaesthesia Trolley**





## **Luxurious Emmergency Trolley**





#### **Instrument Trolley**

Stainless Steel



# **Instrument Trolley**

With two drawers





# **Dressing Trolley**

Stainless Steel



#### **Dressing Trolley**

With two drawers







#### **Dressing Trolley**

Without drawers



#### **Linen Trolley**

Waste Collecting Trolley



#### **Features:**

Steel frame with plastic coated Big bag for waster, include buffer system. Noiseless operation. With ABS plastic lid. Size 800x590x890 mm





Soiled Trolley
Waste Collecting Trolley

#### **Laundry Trolley*