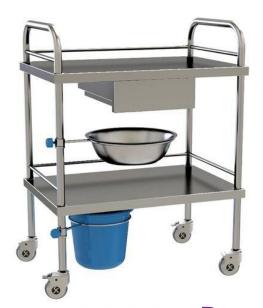

GS-1020 Double Syringe Pump**





# **WGS-1010 Single Syringe Pump**





#### **ABS** bedside cabinet

With casters





#### **ABS & Steel bedside cabinet**





#### **Examination Bed**

Stainless steel



#### **Examination Bed**



# **Delivery/Gynaecological Couch**

Stainless Steel







## **Hydraulic Delivery Bed**

Hydraulic bed





# **Delivery Bed**

Electric







#### **Stainless Steel Infant Bed**

With casters



#### **Stainless Steel Baby Bed**

Single crank with casters





## **Stainless Steel Baby Bassinet**





# **Luxurious Medicine Trolley**



# **Luxurious Anaesthesia Trolley**





## **Luxurious Emmergency Trolley**





#### **Instrument Trolley**

Stainless Steel



# **Instrument Trolley**

With two drawers





# **Dressing Trolley**

Stainless Steel



#### **Dressing Trolley**

With two drawers







#### **Dressing Trolley**

Without drawers



#### **Linen Trolley**

Waste Collecting Trolley



#### **Features:**

Steel frame with plastic coated Big bag for waster, include buffer system. Noiseless operation. With ABS plastic lid. Size 800x590x890 mm





Soiled Trolley
Waste Collecting Trolley

#### **Laundry Trolley**





#### **Bowl Stand Double**

Stainless Steel



#### **Bowl Stand Single**

Stainless Steel





#### **Surgeon Stool**

Stainless steel



#### **Nurse Stool**

Stainless steel





#### **Two Step Footstool**

Stainless steel



#### **Stainless steel Bucket**





#### **Blood Transfusion Chair**

Electric



#### **Blood Transfusion Chair**

Manually Operated





#### **Ambulance Stretcher**





#### **Pati