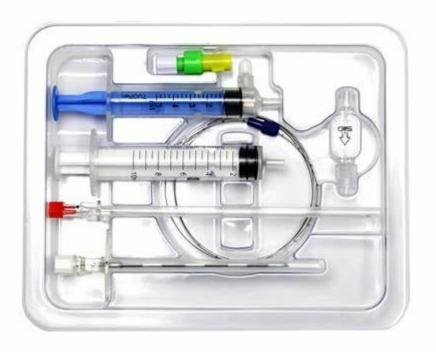

# **Assitant kit for general Anesthesia**

Single use

# **Anesthesia puncture kit**

Single use