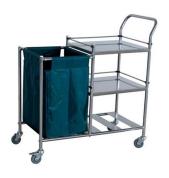

cabinet**





#### **Examination Bed**

Stainless steel



#### **Examination Bed**



# **Delivery/Gynaecological Couch**

Stainless Steel







## **Hydraulic Delivery Bed**

Hydraulic bed





# **Delivery Bed**

Electric







#### **Stainless Steel Infant Bed**

With casters



#### **Stainless Steel Baby Bed**

Single crank with casters





## **Stainless Steel Baby Bassinet**





# **Luxurious Medicine Trolley**



# **Luxurious Anaesthesia Trolley**





## **Luxurious Emmergency Trolley**





#### **Instrument Trolley**

Stainless Steel



# **Instrument Trolley**

With two drawers





# **Dressing Trolley**

Stainless Steel



#### **Dressing Trolley**

With two drawers







#### **Dressing Trolley**

Without drawers



#### **Linen Trolley**

Waste Collecting Trolley



#### **Features:**

Steel frame with plastic coated Big bag for waster, include buffer system. Noiseless operation. With ABS plastic lid. Size 800x590x890 mm





Soiled Trolley
Waste Collecting Trolley

#### **Laundry Trolley**





#### **Bowl Stand Double**

Stainless Steel



#### **Bowl Stand Single**

Stainless Steel





#### **Surgeon Stool**

Stainless steel



#### **Nurse Stool**

Stainless steel





#### **Two Step Footstool**

Stainless steel



#### **Stainless steel Bucket**





#### **Blood Transfusion Chair**

Electric



#### **Blood Transfusion Chair**

Manually Operated





#### **Ambulance Stretcher**





#### **Patient Stretcher**

Stainless Steel | Adjustable height





#### **Hydraulic Patient Stretcher**

ABS | Adjustable height





#### **Mortuary Trolley*