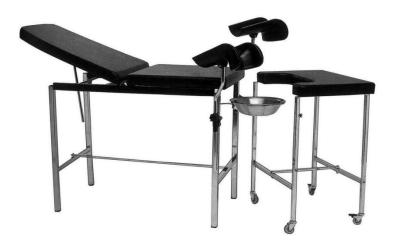

er**







## **Scalpels**





#### $\hbox{Medical Equipment} \ | \ Medlife$

#### **Trocar**





## **Linear Cutting stapler**





## **Cavity Cutting stapler**





# **MEDICAL KITS**



# **Assitant kit for general Anesthesia**

Single use





# **Anesthesia puncture kit**

Single use





#### **Dental instrument kit**

Single use





Medical Equipment | Medlife

MEDICAL DEVICE



# **WGI-1030 Infusion Pump**





#### **WGI-1020 Infusion Pump**





## **WGI-1010 Infusion Pump**





## **WGS-1020 Double Syringe Pump**





# **WGS-1010 Single Syringe Pump**





#### **ABS** bedside cabinet

With casters





#### **ABS & Steel bedside cabinet**





#### **Examination Bed**

Stainless steel



#### **Examination Bed**



# **Delivery/Gynaecological Couch**

Stainless Steel







## **Hydraulic Delivery Bed**

Hydraulic bed





# **Delivery Bed**

Electric







#### **Stainless Steel Infant Bed**

With casters



#### **Stainless Steel Baby Bed**

Single crank with casters





## **Stainless Steel Baby Bassinet**





# **Luxurious Medicine Trolley**



# **Luxurious Anaesthesia Trolley**





## **Luxurious Emmergency Trolley**





#### **Instrument Trolley**

Stainless Steel



# **Instrument Trolley**

With two drawers





# **Dressing Trolley**

Stainless Steel



#### **Dressing Trolley**

With two drawers







#### **Dressing Trolley**

Without drawers



#### **Linen Trolley**

Waste Collecting Trolley



#### **Features:**

Steel frame with plastic coated Big bag for waster, include buffer system. Noiseless operation. With ABS plastic lid. Size