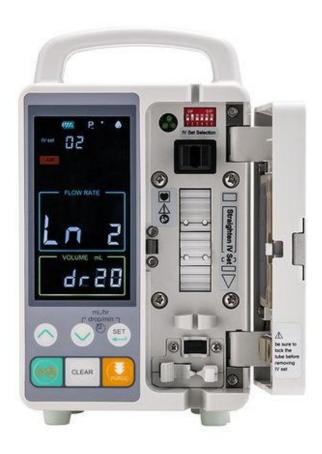

ment} \ | \ Medlife$

#### **Infusion set**

(Light-Resistant)





#### **Burette Infusion set**





# **Enteral feeding bag**





#### **Intravenous Needle**





# Medical Equipment | Medlife Surgical Products



#### $\hbox{Medical Equipment} \ | \ Medlife$

# **Surgical Blades**





#### $\hbox{Medical Equipment } \mid \ M \ e \ d \ l \ i \ f \ e$

## **Linear Stapler**







## **Scalpels**





#### $\hbox{Medical Equipment} \ | \ Medlife$

#### **Trocar**





## **Linear Cutting stapler**





## **Cavity Cutting stapler**





# **MEDICAL KITS**



# **Assitant kit for general Anesthesia**

Single use





# **Anesthesia puncture kit**

Single use





#### **Dental instrument kit**

Single use





Medical Equipment | Medlife

MEDICAL DEVICE



# **WGI-1030 Infusion Pump**





#### **WGI-1020 Infusion Pump**





## **WGI-1010 Infusion Pump**





## **WGS-1020 Double Syringe Pump**





# **WGS-1010 Single Syringe Pump**





#### **ABS** bedside cabinet

With casters





#### **ABS & Steel bedside cabinet**





#### **Examination Bed**

Stainless steel



#### **Examination Bed**



# **Delivery/Gynaecological Couch**

Stainless Steel







## **Hydraulic Delivery Bed**

Hydraulic bed





# **Delivery Bed**

Electric







#### **Stainless Steel Infant Bed**

With casters



#### **Stainless Steel Baby Bed**

Single crank with casters





## **Stainless Steel Baby Bassinet**





# **Luxurious Medicine Trolley**



# **Luxurious Anaesthesia Trolley**





## **Luxurious Emmergency Trolley**





#### **Instrument Trolley**

Stainless Steel



# **Ins