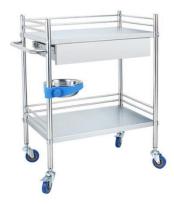

Pump**





#### **WGI-1020 Infusion Pump**





## **WGI-1010 Infusion Pump**





## **WGS-1020 Double Syringe Pump**





# **WGS-1010 Single Syringe Pump**





#### **ABS** bedside cabinet

With casters





#### **ABS & Steel bedside cabinet**





#### **Examination Bed**

Stainless steel



#### **Examination Bed**



# **Delivery/Gynaecological Couch**

Stainless Steel







## **Hydraulic Delivery Bed**

Hydraulic bed





# **Delivery Bed**

Electric







#### **Stainless Steel Infant Bed**

With casters



#### **Stainless Steel Baby Bed**

Single crank with casters





## **Stainless Steel Baby Bassinet**





# **Luxurious Medicine Trolley**



# **Luxurious Anaesthesia Trolley**





## **Luxurious Emmergency Trolley**





#### **Instrument Trolley**

Stainless Steel



# **Instrument Trolley**

With two drawers





# **Dressing Trolley**

Stainless Steel



#### **Dressing Trolley**

With two drawers







#### **Dressing Trolley**

Without drawers



#### **Linen Trolley**

Waste Collecting Trolley



#### **Features:**

Steel frame with plastic coated Big bag for waster, include buffer system. Noiseless operation. With ABS plastic lid. Size 800x590x890 mm





Soiled Trolley
Waste Collecting Trolley

#### **Laundry Trolley**





#### **Bowl Stand Double**

Stainless Steel



#### **Bowl Stand Single**

Stainless Steel





#### **Surgeon Stool**

Stainless steel



#### **Nurse Stool**

Stainless steel





#### **Two Step Footstool**

Stainless steel



#### **Stainless steel Bucket**





#### **Blood Transfusion Chair**

Electric



#### **Bloo