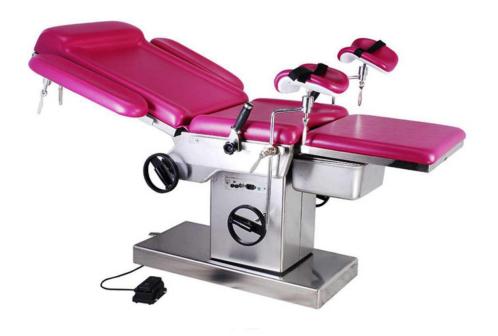

al Equipment} \ | \ Medlife$

#### **Trocar**





## **Linear Cutting stapler**





## **Cavity Cutting stapler**





# **MEDICAL KITS**



# **Assitant kit for general Anesthesia**

Single use





# **Anesthesia puncture kit**

Single use





#### **Dental instrument kit**

Single use





Medical Equipment | Medlife

MEDICAL DEVICE



# **WGI-1030 Infusion Pump**





#### **WGI-1020 Infusion Pump**





## **WGI-1010 Infusion Pump**





## **WGS-1020 Double Syringe Pump**





# **WGS-1010 Single Syringe Pump**





#### **ABS** bedside cabinet

With casters





#### **ABS & Steel bedside cabinet**





#### **Examination Bed**

Stainless steel



#### **Examination Bed**



# **Delivery/Gynaecological Couch**

Stainless Steel







## **Hydraulic Delivery Bed**

Hydraulic bed





# **Delivery Bed**

Electric







#### **Stainless Steel Infant Bed**

With casters



#### **Stainless Steel Baby Bed**

Single crank with casters





## **Stainless Steel Baby Bassinet**





# **Luxurious Medicine Trolley**



# **Luxurious Anaesthesia Trolley**





## **Luxurious Emmergency Trolley**





#### **Instrument Trolley**

Stainless Steel



# **Instrument Trolley**

With two drawers





# **Dressing Trolley**

Stainless Steel



#### **Dressing Trolley**

With two drawers







#### **Dressing Trolley**

Without drawers



#### **Linen Trolley**

Waste Collecting Trolley



#### **Features:**

Steel frame with plastic coated Big bag for waster, include buffer system. Noiseless operation. With ABS plastic lid. Size 800x590x890 mm





Soiled Trolley
Waste Collectin