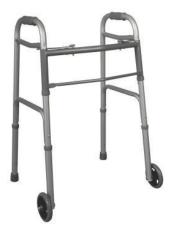

Bucket**





#### **Blood Transfusion Chair**

Electric



#### **Blood Transfusion Chair**

Manually Operated





#### **Ambulance Stretcher**





#### **Patient Stretcher**

Stainless Steel | Adjustable height





#### **Hydraulic Patient Stretcher**

ABS | Adjustable height





#### **Mortuary Trolley**

Satinless Steel | Without cover



Satinless Steel | With cover





## **Hydraulic Mortuary Trolley**

Adjustable height





#### 4 Fold Ward Screen

Satinless Steel





# MOBILITY AIDS & EQUIPMENT







#### **Orthopaedic Steel Wheelchair**





#### **Standard Wheelchair**





#### **Commode Chair**



#### **Commode Chair**





# **Commode Chair**









#### **Toilet Raiser**



#### **Shower Chair**







#### Rollator





# Walker Aluminium



# Walker

Aluminium







## **Walking Sticks**

Alluminium



# HOSPITAL MATTRESSES



## **Single Crank Mattress**

Mackintosh



#### **Hospital Mattress**

Canvas