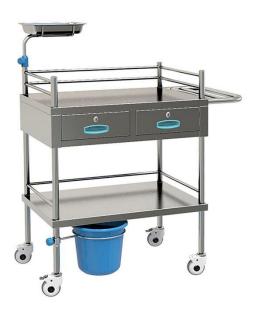

Single Syringe Pump**





#### **ABS** bedside cabinet

With casters





#### **ABS & Steel bedside cabinet**





#### **Examination Bed**

Stainless steel



#### **Examination Bed**



# **Delivery/Gynaecological Couch**

Stainless Steel







## **Hydraulic Delivery Bed**

Hydraulic bed





# **Delivery Bed**

Electric







#### **Stainless Steel Infant Bed**

With casters



#### **Stainless Steel Baby Bed**

Single crank with casters





## **Stainless Steel Baby Bassinet**





# **Luxurious Medicine Trolley**



# **Luxurious Anaesthesia Trolley**





## **Luxurious Emmergency Trolley**





#### **Instrument Trolley**

Stainless Steel



# **Instrument Trolley**

With two drawers





# **Dressing Trolley**

Stainless Steel



#### **Dressing Trolley**

With two drawers







#### **Dressing Trolley**

Without drawers



#### **Linen Trolley**

Waste Collecting Trolley



#### **Features:**

Steel frame with plastic coated Big bag for waster, include buffer system. Noiseless operation. With ABS plastic lid. Size 800x590x890 mm





Soiled Trolley
Waste Collecting Trolley

#### **Laundry Trolley**





#### **Bowl Stand Double**

Stainless Steel



#### **Bowl Stand Single**

Stainless Steel





#### **Surgeon Stool**

Stainless steel



#### **Nurse Stool**

Stainless steel





#### **Two Step Footstool**

Stainless steel



#### **Stainless steel Bucket**





#### **Blood Transfusion Chair**

Electric



#### **Blood Transfusion Chair**

Manually Operated





#### **Ambulance Stretcher**





#### **Patient Stretcher**

Stainless Steel | Adjustable h