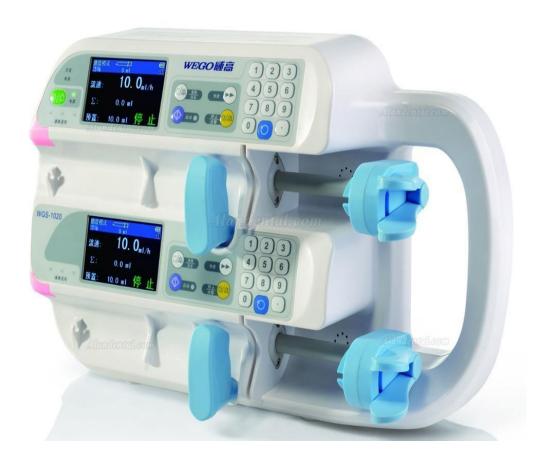

l feeding bag**





#### **Intravenous Needle**





# Medical Equipment | Medlife Surgical Products



#### $\hbox{Medical Equipment} \ | \ Medlife$

# **Surgical Blades**





#### $\hbox{Medical Equipment } \mid \ M \ e \ d \ l \ i \ f \ e$

## **Linear Stapler**







## **Scalpels**





#### $\hbox{Medical Equipment} \ | \ Medlife$

#### **Trocar**





## **Linear Cutting stapler**





## **Cavity Cutting stapler**





# **MEDICAL KITS**



# **Assitant kit for general Anesthesia**

Single use





# **Anesthesia puncture kit**

Single use





#### **Dental instrument kit**

Single use





Medical Equipment | Medlife

MEDICAL DEVICE



# **WGI-1030 Infusion Pump**





#### **WGI-1020 Infusion Pump**





## **WGI-1010 Infusion Pump**





## **WGS-1020 Double Syringe Pump**





# **WGS-1010 Single Syringe Pump**





#### **ABS** bedside cabinet

With casters





#### **ABS & Steel bedside cabinet**





#### **Examination Bed**

Stainless steel



#### **Examination Bed**



# **Delivery/Gynaecological Couch**

Stainless Steel







## **Hydraulic Delivery Bed**

Hydraulic bed





# **Delivery Bed**

Electric







#### **Stainless Steel Infant Bed**

With casters



#### **Stainless Steel Baby Bed**

Single crank with casters





## **Stainless Steel Baby Bassinet**





# **Luxurious Medicine Trolley**



# **Luxurious Anaesthesia Trolley**





## **Luxurious Emmergency Trolley**





#### **Instrument Trolley**

Stainless Steel



# **Instrument Trolley**

With two drawers





# **Dressing Trolley**

Stainless Steel



#### **Dressing Trolley**

Wi