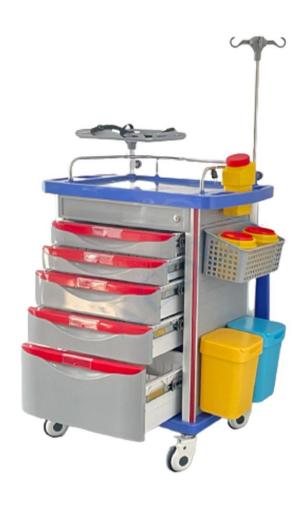

| Medlife

MEDICAL DEVICE



# **WGI-1030 Infusion Pump**





#### **WGI-1020 Infusion Pump**





## **WGI-1010 Infusion Pump**





## **WGS-1020 Double Syringe Pump**





# **WGS-1010 Single Syringe Pump**





#### **ABS** bedside cabinet

With casters





#### **ABS & Steel bedside cabinet**





#### **Examination Bed**

Stainless steel



#### **Examination Bed**



# **Delivery/Gynaecological Couch**

Stainless Steel







## **Hydraulic Delivery Bed**

Hydraulic bed





# **Delivery Bed**

Electric







#### **Stainless Steel Infant Bed**

With casters



#### **Stainless Steel Baby Bed**

Single crank with casters





## **Stainless Steel Baby Bassinet**





# **Luxurious Medicine Trolley**



# **Luxurious Anaesthesia Trolley**





## **Luxurious Emmergency Trolley**





#### **Instrument Trolley**

Stainless Steel



# **Instrument Trolley**

With two drawers





# **Dressing Trolley**

Stainless Steel



#### **Dressing Trolley**

With two drawers







#### **Dressing Trolley**

Without drawers



#### **Linen Trolley**

Waste Collecting Trolley



#### **Features:**

Steel frame with plastic coated Big bag for waster, include buffer system. Noiseless operation. With ABS plastic lid. Size 800x590x890 mm





Soiled Trolley
Waste Collecting Trolley

#### **Laundry Trolley**





#### **Bowl Stand Double**

Stainless Steel



#### **Bowl Stand Single**

Stainless Steel





#### **Surgeon Stool**

Stainless steel



#### **Nurse Stool**

Stainless steel





#### **Two Step Footstool**

Stainless steel



#### **Stainless steel Bucket**





#### **