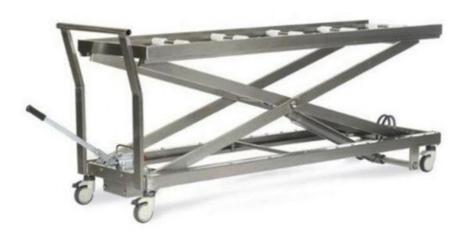

plastic lid. Size 800x590x890 mm





Soiled Trolley
Waste Collecting Trolley

#### **Laundry Trolley**





#### **Bowl Stand Double**

Stainless Steel



#### **Bowl Stand Single**

Stainless Steel





#### **Surgeon Stool**

Stainless steel



#### **Nurse Stool**

Stainless steel





#### **Two Step Footstool**

Stainless steel



#### **Stainless steel Bucket**





#### **Blood Transfusion Chair**

Electric



#### **Blood Transfusion Chair**

Manually Operated





#### **Ambulance Stretcher**





#### **Patient Stretcher**

Stainless Steel | Adjustable height





#### **Hydraulic Patient Stretcher**

ABS | Adjustable height





#### **Mortuary Trolley**

Satinless Steel | Without cover



Satinless Steel | With cover





## **Hydraulic Mortuary Trolley**

Adjustable height





#### 4 Fold Ward Screen

Satinless Steel





# MOBILITY AIDS & EQUIPMENT







#### **Orthopaedic Steel Wheelchair**





#### **Standard Wheelchair**





#### **Commode Chair**



#### **Commode Chair**





# **Commode Chair**









#### **Toilet Raiser**



#### **Shower Chair**







#### Rollator





# Walker Aluminium



# Walker

Aluminium







## **Walking Sticks**

Alluminium



# HOSPITAL MATTRESSES



## **Single Crank Mattress**

Mackintosh



#### **Hospital Mattress**

Canvas