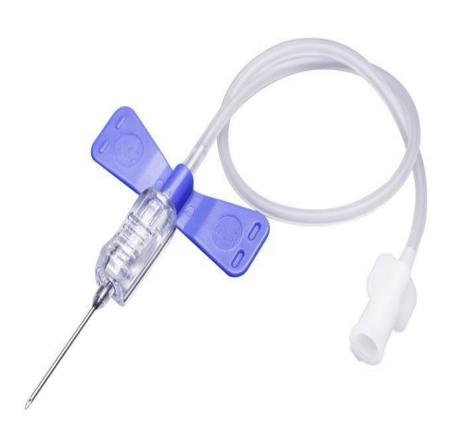

Email: info@medlife.co.ke Website: www.medlife.co.ke

# Hospital Furniture Guide & Invalid Equipment





# **Stainless Steel Single Crank Bed**

Head and footboard





## **ABS Single Crank Hospital Bed**

Collapsible aluminium alloy side rails.





# **ABS Double Crank Hospital Bed**

Collapsible aluminium alloy side rails.





# **ABS Three Crank Hospital bed**

Manually controlled





# **Syringe for single use**

Three parts







# **Syringe for single use**

Two parts







## **Insulin syringes for single use**







# **Insulin pen injector**





#### **Infusion set**

(Basic style)





#### $\hbox{Medical Equipment} \ | \ Medlife$

#### **Infusion set**

(Light-Resistant)





#### **Burette Infusion set**





# **Enteral feeding bag**





#### **Intravenous Needle**





# Medical Equipment | Medlife Surgical Products



#### $\hbox{Medical Equipment} \ | \ Medlife$

# **Surgical Blades**





#### $\hbox{Medical Equipment } \mid \ M \ e \ d \ l \ i \ f \ e$

## **Linear Stapler**







## **Scalpels**





#### $\hbox{Medical Equipment} \ | \ Medlife$

#### **Trocar**





## **Linear Cutting stapler**





## **Cavity Cutting stapler**





# **MEDICAL KITS**



# **Assitant kit for general Anesthesia**

Single use





# **Anesthesia puncture kit**

Single use





#### **Dental instrument kit**

Single use





Medical Equipment | Medlife

MEDICAL DEVICE



# **WGI-1030 Infusion Pump**





#### **WGI-1020 Infusion Pump**





## **WGI-1010 Infusion Pump**





## **WGS-1020 Double Syringe Pump**





# **WGS-1010 Single Syringe Pump**





#### *