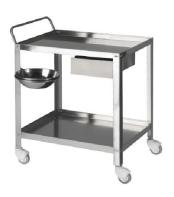

abinet

With casters





#### **ABS & Steel bedside cabinet**





#### **Examination Bed**

Stainless steel



#### **Examination Bed**



# **Delivery/Gynaecological Couch**

Stainless Steel







## **Hydraulic Delivery Bed**

Hydraulic bed





# **Delivery Bed**

Electric







#### **Stainless Steel Infant Bed**

With casters



#### **Stainless Steel Baby Bed**

Single crank with casters





## **Stainless Steel Baby Bassinet**





# **Luxurious Medicine Trolley**



# **Luxurious Anaesthesia Trolley**





## **Luxurious Emmergency Trolley**





#### **Instrument Trolley**

Stainless Steel



# **Instrument Trolley**

With two drawers





# **Dressing Trolley**

Stainless Steel



#### **Dressing Trolley**

With two drawers







#### **Dressing Trolley**

Without drawers



#### **Linen Trolley**

Waste Collecting Trolley



#### **Features:**

Steel frame with plastic coated Big bag for waster, include buffer system. Noiseless operation. With ABS plastic lid. Size 800x590x890 mm





Soiled Trolley
Waste Collecting Trolley

#### **Laundry Trolley**





#### **Bowl Stand Double**

Stainless Steel



#### **Bowl Stand Single**

Stainless Steel





#### **Surgeon Stool**

Stainless steel



#### **Nurse Stool**

Stainless steel





#### **Two Step Footstool**

Stainless steel



#### **Stainless steel Bucket**





#### **Blood Transfusion Chair**

Electric



#### **Blood Transfusion Chair**

Manually Operated





#### **Ambulance Stretcher**





#### **Patient Stretcher**

Stainless Steel | Adjustable height





#### **Hydraulic Patient Stretcher**

A