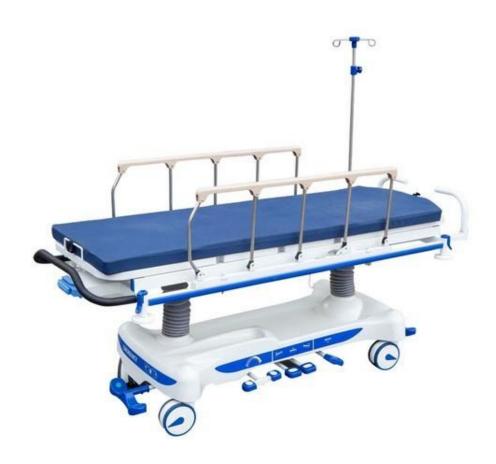

Waste Collecting Trolley



#### **Features:**

Steel frame with plastic coated Big bag for waster, include buffer system. Noiseless operation. With ABS plastic lid. Size 800x590x890 mm





Soiled Trolley
Waste Collecting Trolley

#### **Laundry Trolley**





#### **Bowl Stand Double**

Stainless Steel



#### **Bowl Stand Single**

Stainless Steel





#### **Surgeon Stool**

Stainless steel



#### **Nurse Stool**

Stainless steel





#### **Two Step Footstool**

Stainless steel



#### **Stainless steel Bucket**





#### **Blood Transfusion Chair**

Electric



#### **Blood Transfusion Chair**

Manually Operated





#### **Ambulance Stretcher**





#### **Patient Stretcher**

Stainless Steel | Adjustable height





#### **Hydraulic Patient Stretcher**

ABS | Adjustable height





#### **Mortuary Trolley**

Satinless Steel | Without cover



Satinless Steel | With cover





## **Hydraulic Mortuary Trolley**

Adjustable height





#### 4 Fold Ward Screen

Satinless Steel





# MOBILITY AIDS & EQUIPMENT







#### **Orthopaedic Steel Wheelchair**





#### **Standard Wheelchair**





#### **Commode Chair**



#### **Commode Chair**





# **Commode Chair**









#### **Toilet Raiser**



#### **Shower Chair**







#### Rollator





# Walker Aluminium



# Walker

Aluminium







## **Walking Sticks**

Alluminium



# HOSPITAL MATTRESSES



## **Single Crank Mattress**

Mackintosh



#### **Hospital Mattress**

Canvas