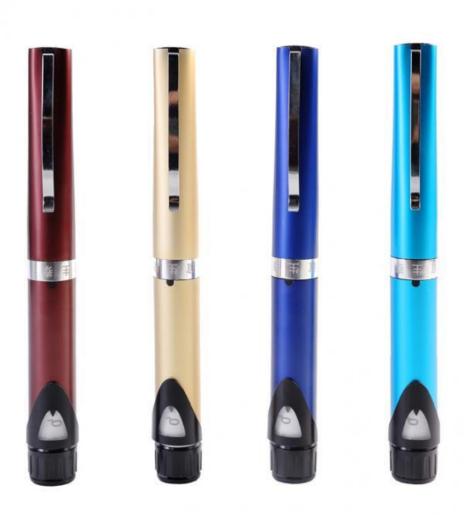

Medlife, New Rehema House, Westlands, Nairobi, Kenya

Mobile: 0721 325 902 Email: info@medlife.co.ke Website: www.medlife.co.ke

# Hospital Furniture Guide & Invalid Equipment





# **Stainless Steel Single Crank Bed**

Head and footboard





## **ABS Single Crank Hospital Bed**

Collapsible aluminium alloy side rails.





# **ABS Double Crank Hospital Bed**

Collapsible aluminium alloy side rails.





# **ABS Three Crank Hospital bed**

Manually controlled





# **Syringe for single use**

Three parts







# **Syringe for single use**

Two parts







## **Insulin syringes for single use**







# **Insulin pen injector**





#### **Infusion set**

(Basic style)





#### $\hbox{Medical Equipment} \ | \ Medlife$

#### **Infusion set**

(Light-Resistant)





#### **Burette Infusion set**





# **Enteral feeding bag**





#### **Intravenous Needle**





# Medical Equipment | Medlife Surgical Products



#### $\hbox{Medical Equipment} \ | \ Medlife$

# **Surgical Blades**





#### $\hbox{Medical Equipment } \mid \ M \ e \ d \ l \ i \ f \ e$

## **Linear Stapler**







## **Scalpels**





#### $\hbox{Medical Equipment} \ | \ Medlife$

#### **Trocar**





## **Linear Cutting stapler**





## **Cavity Cutting stapler**





# **MEDICAL KITS**



# **Assitant kit for general Anesthesia**

Single use





# **Anesthesia puncture kit**

Single use





#### **Dental instrument kit**

Single use





Medica