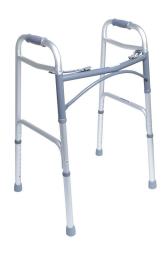

#### **Stainless steel Bucket**





#### **Blood Transfusion Chair**

Electric



#### **Blood Transfusion Chair**

Manually Operated





#### **Ambulance Stretcher**





#### **Patient Stretcher**

Stainless Steel | Adjustable height





#### **Hydraulic Patient Stretcher**

ABS | Adjustable height





#### **Mortuary Trolley**

Satinless Steel | Without cover



Satinless Steel | With cover





## **Hydraulic Mortuary Trolley**

Adjustable height





#### 4 Fold Ward Screen

Satinless Steel





# MOBILITY AIDS & EQUIPMENT







#### **Orthopaedic Steel Wheelchair**





#### **Standard Wheelchair**





#### **Commode Chair**



#### **Commode Chair**





# **Commode Chair**









#### **Toilet Raiser**



#### **Shower Chair**







#### Rollator





# Walker Aluminium



# Walker

Aluminium







## **Walking Sticks**

Alluminium



# HOSPITAL MATTRESSES



## **Single Crank Mattress**

Mackintosh



#### **Hospital Mattress**

Canvas