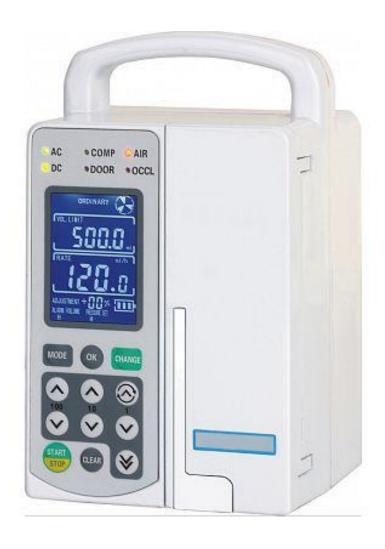

**Burette Infusion set**





# **Enteral feeding bag**





#### **Intravenous Needle**





# Medical Equipment | Medlife Surgical Products



#### $\hbox{Medical Equipment} \ | \ Medlife$

# **Surgical Blades**





#### $\hbox{Medical Equipment } \mid \ M \ e \ d \ l \ i \ f \ e$

## **Linear Stapler**







## **Scalpels**





#### $\hbox{Medical Equipment} \ | \ Medlife$

#### **Trocar**





## **Linear Cutting stapler**





## **Cavity Cutting stapler**





# **MEDICAL KITS**



# **Assitant kit for general Anesthesia**

Single use





# **Anesthesia puncture kit**

Single use





#### **Dental instrument kit**

Single use





Medical Equipment | Medlife

MEDICAL DEVICE



# **WGI-1030 Infusion Pump**





#### **WGI-1020 Infusion Pump**





## **WGI-1010 Infusion Pump**





## **WGS-1020 Double Syringe Pump**





# **WGS-1010 Single Syringe Pump**





#### **ABS** bedside cabinet

With casters





#### **ABS & Steel bedside cabinet**





#### **Examination Bed**

Stainless steel



#### **Examination Bed**



# **Delivery/Gynaecological Couch**

Stainless Steel







## **Hydraulic Delivery Bed**

Hydraulic bed





# **Delivery Bed**

Electric







#### **Stainless Steel Infant Bed**

With casters



#### **Stainless Steel Baby Bed**

Single crank with casters





## **Stainless Steel Baby Bassinet**





# **Luxurious Medicine Trolley**



# **Luxurious Anaesthesia Trolley**





## **Luxurious Emmergency Trolley**





#### **Instrument Trolley**

Stainless Steel



# **Instrument Trolley**

With two drawers





# **Dressing Trolley**

Stainle